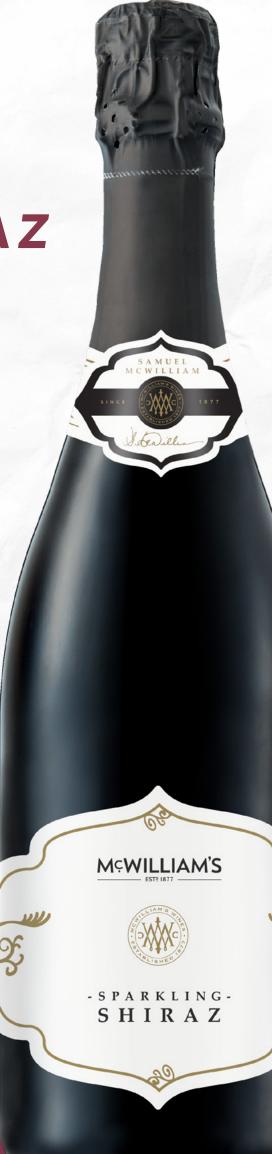

# SPARKLING SHIRAZ

## SPARKLING SHIRAZ

**REGION: SOUTH EASTERN AUSTRALIA, NSW** VINTAGE: 2024 ALCOHOL CONTENT: 13.5% COLOUR: DEEP RUBY PURPLE