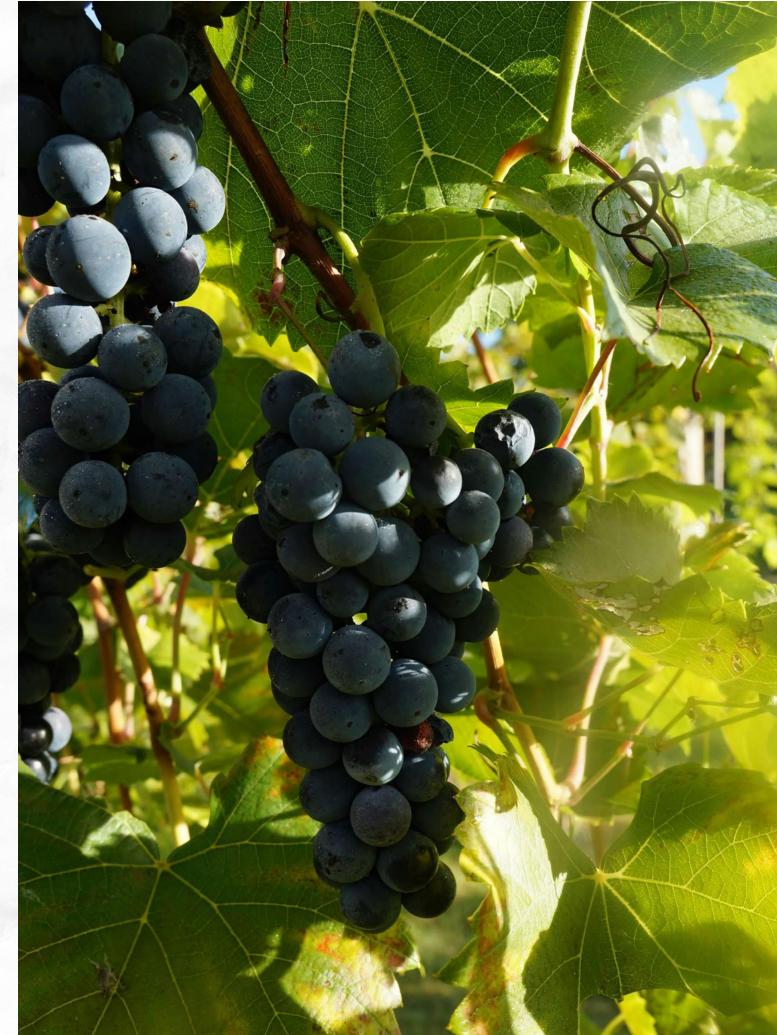

### HARVEST SEASON:

The 2024 Australian vintage benefited from an early and dynamic harvest, with late spring rain boosting growth. The relatively dry harvest season, coupled with slightly above-average temperatures, led to exceptional fruit concentration and quality.