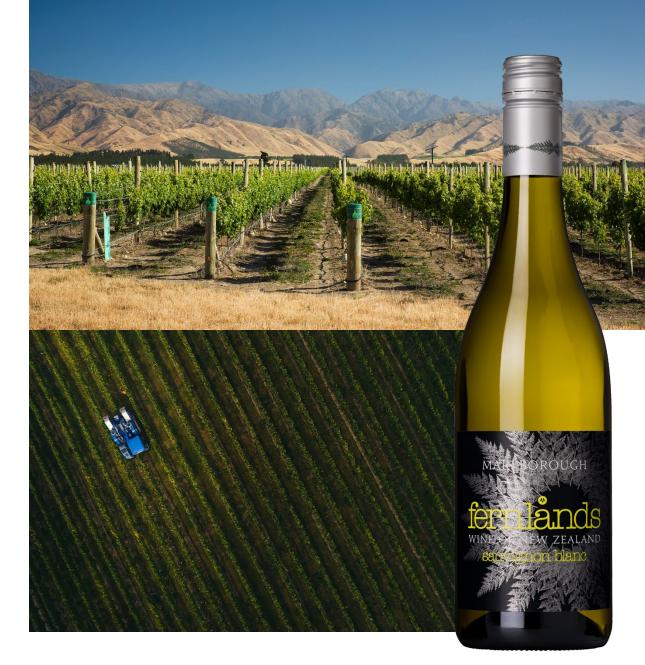

# Marlborough, New Zealand

New Zealand is known for its pristine, dramatic beauty and distinctive flora and fauna. Fernlands Sauvignon Blanc captures the essence of New Zealand purity – like the rivers that flow through the mountains and forests.

### **SCORE HIGHLIGHTS**

Fernlands Sauvignon Blanc 2023 Best Buy Wine Enthusiast