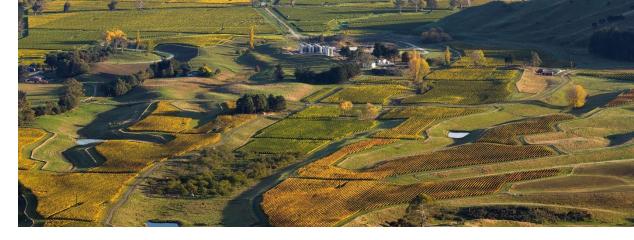

# Waihopai Valley, Marlborough, New Zealand

Situated in the Waihopai Valley of Marlborough, New Zealand, Leefield Station is a magical place where the drive, tenacity and vision of its owners, past and present have created a remarkable working farm and vineyard.

Today, while vineyards line the valley of Marlborough, pockets of sheep and beef farming can still be seen, along with a few fruitful orchards and beehives. Leefield Station, under the care of the Marris family, brings all of these important elements together with a mission to showcase the best of Marlborough in one amazing property.

Multiple varieties of delicious grapes, plus well-kept sheep, cattle, and pigs – all alongside flourishing native bush sheltering productive beehives and teeming flora and fauna. It is nature co-existing perfectly – helping each other, thriving together, in an amazing eco-system of its own. This is what modern farming looks like.

"I see Leefield Station as an integrated vineyard and farm park, a real icon of the district that becomes a showcase property for Marlborough and New Zealand" – Brent Marris