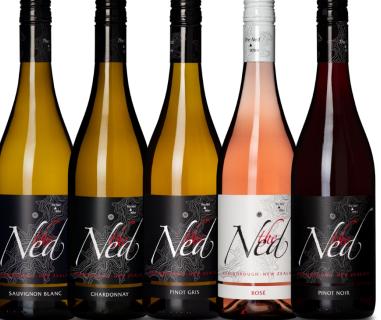

## An Iconic Symbol of Marlborough

Born of the Waihopai Valley, The Ned represents the vibrant diversity that is so prevalent in the Marlborough wine-growing region. One of Marlborough's famous peaks, The Ned mountain served as the playground for Marisco founder, Brent Marris, during his youth. The ethos "Young At Heart" encapsulates this wine; a true expression of grassroots winemaking that places the energy and liveliness of adventure in every bottle.

### SCORE HIGHLIGHTS

The Ned Sauvignon Blanc 2023 91 Pts. Wine Spectator 91 Pts. Tasting Panel 90 Pts. Wine Enthusiast 90 Pts. James Suckling The Ned Pinot Gris 2024 90 Pts. Wine Spectator 2023 90 Pts. Wine Spectator

The Ned Pinot Noir 2021 92 Pts. Wine Spectator 90 Pts. Tasting Panel