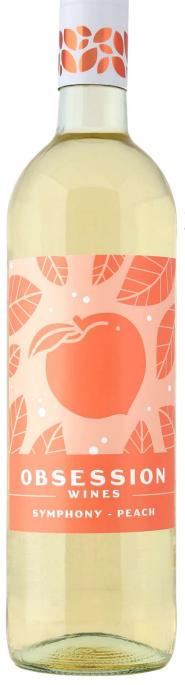

# Wine Composition

Symphony Grape and Peach Fruit Infused

> **Alcohol** 5 %

## DESCRIPTION

Enjoy the sweetness of fresh, ripe peaches with citrus and tropical flavors in this low alcohol and low-calories wine. Serve chilled.

#### OBSESSION

SYMPHONY - PEACH

CALIFORNIA

Become infatuated with our seductive blend of Symphony and natural Peach flavors. Enjoy the sweetness of fresh. ripe peaches with a citrus and tropical flavor.