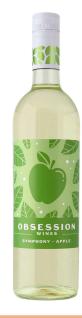

### **Wine Composition**

Symphony Grape with Apple Fruit Infused

Alcohol 5 %

# **DESCRIPTION**

Enjoy tart green apples with a crisp bite that has a clean, fresh flavor. Serve chilled.

#### CALIFORNIA

Become infatuated with our seductive blend of Symphony and natural Apple flavors. Enjoy the tart green apple with a crisp bite and clean, fresh flavor.

- Serve Chilled. -