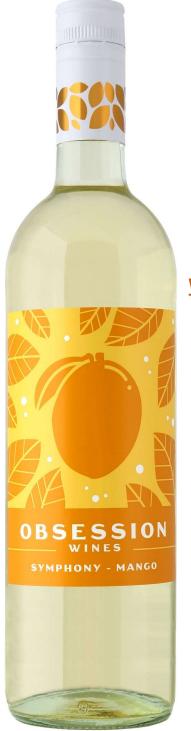

## DESCRIPTION

Enjoy the sweetness of fresh, ripe peaches with citrus and tropical flavors in this low alcohol and low-calories wine. Serve chilled.

#### OBSESSION

SYMPHONY - PEACH

CALIFORNIA

Become infatuated with our seductive blend of Symphony and natural Peach flavors. Enjoy the sweetness of fresh. ripe peaches with a citrus and tropical flavor.