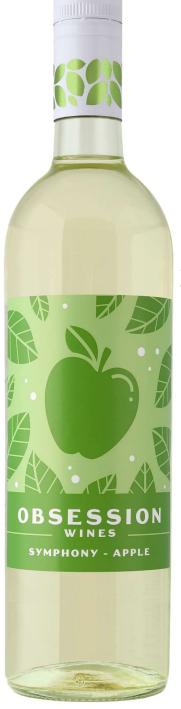

# **DESCRIPTION**

Enjoy tart green apples with a crisp bite that has a clean, fresh flavor. Serve chilled.

#### CALIFORNIA

Become infatuated with our seductive blend of Symphony and natural Apple flavors. Enjoy the tart green apple with a crisp bite and clean, fresh flavor.

- Serve Chilled. -