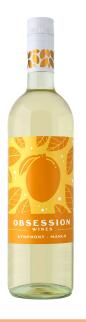

# Wine Composition Symphony Grape with Mango Fruit Infused

Alcohol 5.5%

## DESCRIPTION

Enjoy tropical ripe mango that gives way to a creamy and fruit flavor. Serve chilled.

#### OBSESSION

SYMPHONY - MANGO

CALIFORNIA

Become infatuated with our seductive blend of Symphony and natural Mango flavors. Enjoy the tropical ripe mango that gives a creamy and fruity flavor.