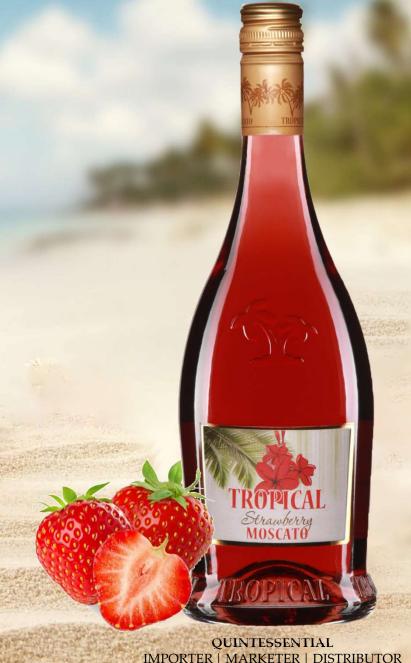

### STRAWBERRY FROSCATO

1 bottle Tropical Strawberry Moscato

2 Cups Strawberries (frozen if desired)

8 oz. Club Soda

1 tsp. lime juice

2-3 tbsp. simple syrup

1 cup ice (if not using frozen berries)

## STRAWBERRY MOSCATO LEMONADE

1 bottle Tropical Strawberry Moscato 6 cups lemonade ½ cups strawberry vodka Ice or frozen strawberries

#### STRAWBERRY FROSE

1 bottle Tropical Strawberry Moscato 2 cups chopped strawberries ½ cup vodka (strawberry if desired) ½ cup fresh lemon juice Ice (if not using frozen berries)