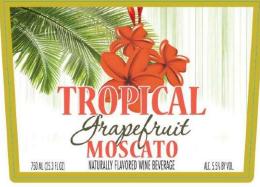

## SPARKLING GRAPEFRUIT MIMOSA

1 bottle Tropical Grapefruit Moscato A splash pink grapefruit juice Crushed ice Pink Grapefruit for garnish (optional)

# **GRAPEFRUIT MOSCATO COCKTAIL**

3 oz. Tropical Grapefruit Moscato 1 oz. orange liqueur Pink grapefruit juice

## FRUITY MOSCATO SANGRIA

1 cup sugar
1 cup raspberries
½ cup blueberries
1 blood orange, thinly sliced
1 grapefruit, thinly sliced
¼ cup triple sec
1 bottle of Tropical Grapefruit Moscato

| Pack | Size | Lbs  | L     | W     | Н     | Pallet | UPC           | SCC             |
|------|------|------|-------|-------|-------|--------|---------------|-----------------|
| 12   | 750  | 39.6 | 23.23 | 15.75 | 12.83 | 5x10   | 85785200208-5 | 1085785200208-2 |