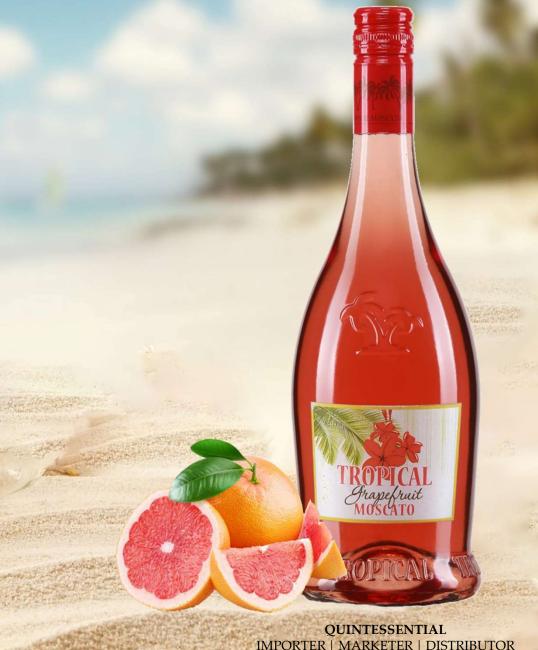

## SPARKLING GRAPEFRUIT MIMOSA

1 bottle Tropical Grapefruit Moscato A splash pink grapefruit juice Crushed ice Pink Grapefruit for garnish (optional)

# **GRAPEFRUIT MOSCATO COCKTAIL**

3 oz. Tropical Grapefruit Moscato 1 oz. orange liqueur Pink grapefruit juice

## FRUITY MOSCATO SANGRIA

1 cup sugar
1 cup raspberries
½ cup blueberries
1 blood orange, thinly sliced
1 grapefruit, thinly sliced
¼ cup triple sec
1 bottle of Tropical Grapefruit Moscato

| Pack | Size | Lbs  | L     | W     | Н     | Pallet | UPC           | SCC             |
|------|------|------|-------|-------|-------|--------|---------------|-----------------|
| 12   | 750  | 39.6 | 23.23 | 15.75 | 12.83 | 5x10   | 85785200208-5 | 1085785200208-2 |