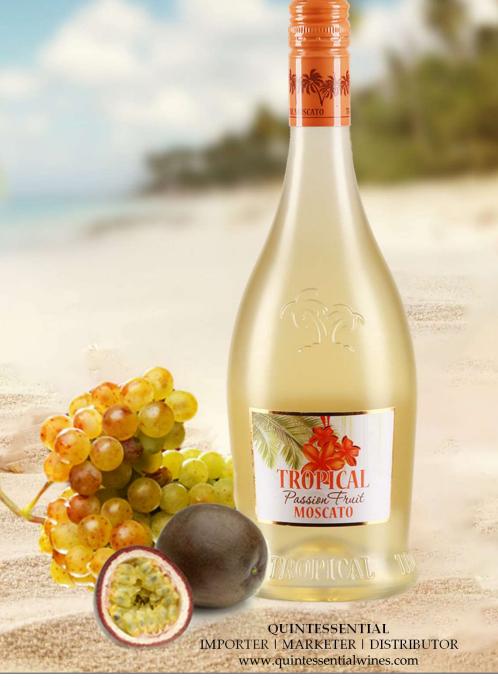

### **TROPICANA**

2oz. Tropical Passion Fruit Moscato

2 oz. Vodka

2oz. Margarita mix

1 lime

Margarita mix, crushed ice, top off with Tropical Moscato

## **ITALIAN SUNSET**

4 oz Tropical Passion Fruit Moscato

2 oz. Lemon Sparkling Water

Fill glass with ice; add Tropical Moscato, sparkling water and stir completely. Garnish with a lemon twist.

#### **SUNRISE**

3 oz. Tropical Passion Fruit Moscato

2 oz. Silver Tequila

1 oz. fresh lime juice

1 splash of grenadine

Combine all ingredients into a cocktail shaker, shake and strain into a flute

#### **PASSIONE**

4 oz. Tropical Passion Fruit Moscato

1 oz. pineapple juice

1 oz. lemonade

Shake and strain into a highball glass almost filled with broken ice.

Add lemonade, garnish with passion fruit and serve.