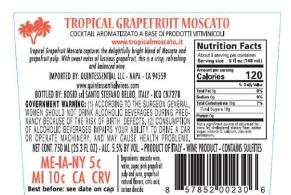

## FRUITY MOSCATO SANGRIA

1 cup sugar
1 cup raspberries
½ cup blueberries
1 blood orange, thinly sliced
1 grapefruit, thinly sliced
¼ cup triple sec
1 bottle of Tropical Grapefruit Moscato

| Pack | Size | Lbs  | L     | W     | Н     | Pallet | UPC           | SCC             |
|------|------|------|-------|-------|-------|--------|---------------|-----------------|
| 12   | 750  | 39.6 | 23.23 | 15.75 | 12.83 | 5x10   | 85785200208-5 | 1085785200208-2 |