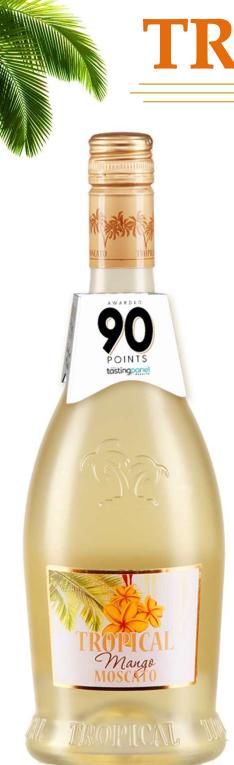

QUINTESSENTIAL

IMPORTER | MARKETER | DISTRIBUTOR

Tropical Passion Fruit – 93 Pts.
From the SF International Wine Competition

Neckers with score on the outside, recipes on the inside

Tropical Mango – 90 Pts. From the Tasting Panel