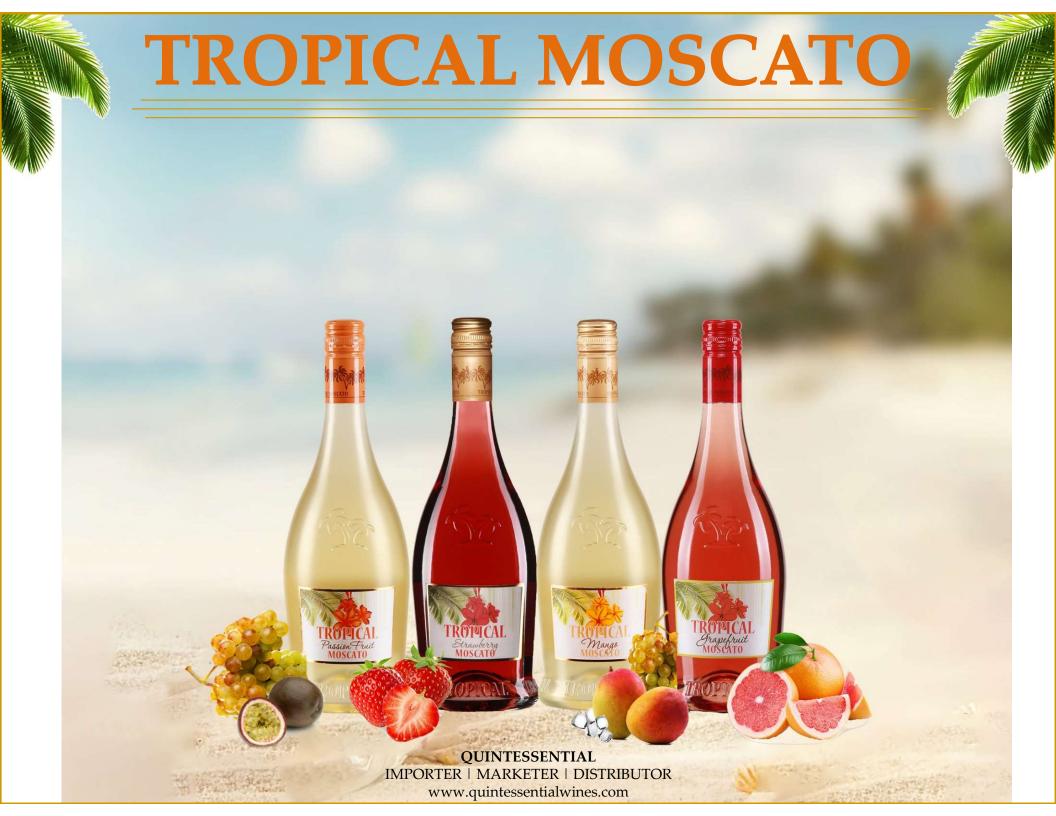

QUINTESSENTIAL

IMPORTER | MARKETER | DISTRIBUTOR

Tropical Passion Fruit – 93 Pts.
From the SF International Wine Competition

Neckers with score on the outside, recipes on the inside

Tropical Mango – 90 Pts. From the Tasting Panel