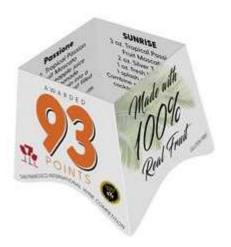

#### **SUNRISE**

3 oz. Tropical Passion Fruit Moscato

2 oz. Silver Tequila

1 oz. fresh lime juice

1 splash of grenadine

Combine all ingredients into a cocktail shaker, shake and strain into a flute

QUINTESSENTIAL

IMPORTER | MARKETER | DISTRIBUTOR

Tropical Passion Fruit – 93 Pts.
From the SF International Wine Competition

Neckers with score on the outside, recipes on the inside

Tropical Mango – 90 Pts. From the Tasting Panel