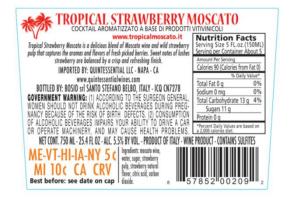

### STRAWBERRY FROSCATO

1 bottle Tropical Strawberry Moscato

2 Cups Strawberries (frozen if desired)

8 oz. Club Soda

1 tsp. lime juice

2-3 tbsp. simple syrup

1 cup ice (if not using frozen berries)

## STRAWBERRY MOSCATO LEMONADE

1 bottle Tropical Strawberry Moscato 6 cups lemonade ½ cups strawberry vodka Ice or frozen strawberries

#### STRAWBERRY FROSE

1 bottle Tropical Strawberry Moscato 2 cups chopped strawberries ½ cup vodka (strawberry if desired) ½ cup fresh lemon juice Ice (if not using frozen berries)