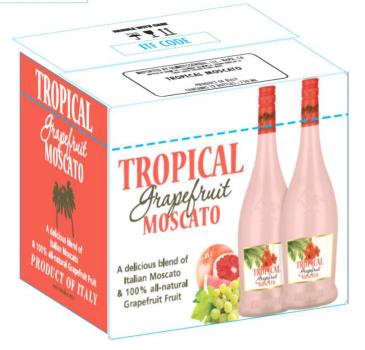

## FRUITY MOSCATO SANGRIA

1 cup sugar
1 cup raspberries
½ cup blueberries
1 blood orange, thinly sliced
1 grapefruit, thinly sliced
¼ cup triple sec
1 bottle of Tropical Grapefruit Moscato

| Pack | Size | Lbs  | L     | W     | Н     | Pallet | UPC           | SCC             |
|------|------|------|-------|-------|-------|--------|---------------|-----------------|
| 12   | 750  | 39.6 | 23.23 | 15.75 | 12.83 | 5x10   | 85785200208-5 | 1085785200208-2 |