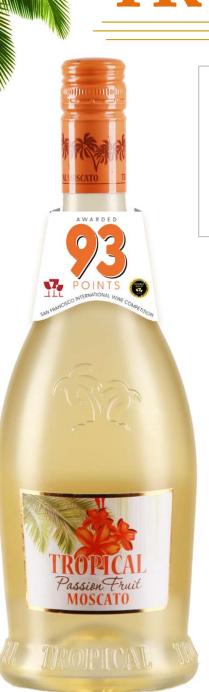

### **TROPICANA**

2oz. Tropical Passion Fruit Moscato

2 oz. Vodka

2oz. Margarita mix

1 lime

Margarita mix, crushed ice, top off with Tropical Moscato

## **ITALIAN SUNSET**

4 oz Tropical Passion Fruit Moscato

2 oz. Lemon Sparkling Water

Fill glass with ice; add Tropical Moscato, sparkling water and stir completely. Garnish with a lemon twist.

#### **SUNRISE**

3 oz. Tropical Passion Fruit Moscato

2 oz. Silver Tequila

1 oz. fresh lime juice

1 splash of grenadine

Combine all ingredients into a cocktail shaker, shake and strain into a flute

#### **PASSIONE**

4 oz. Tropical Passion Fruit Moscato

1 oz. pineapple juice

1 oz. lemonade

Shake and strain into a highball glass almost filled with broken ice.

Add lemonade, garnish with passion fruit and serve.

QUINTESSENTIAL

IMPORTER | MARKETER | DISTRIBUTOR

Tropical Passion Fruit – 93 Pts.
From the SF International Wine Competition

Neckers with score on the outside, recipes on the inside

Tropical Mango – 90 Pts. From the Tasting Panel