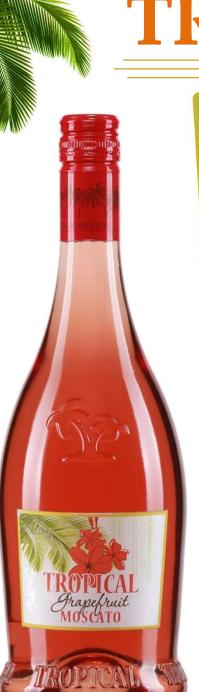

# **GRAPEFRUIT MOSCATO COCKTAIL**

3 oz. Tropical Grapefruit Moscato 1 oz. orange liqueur Pink grapefruit juice

## FRUITY MOSCATO SANGRIA

1 cup sugar
1 cup raspberries
½ cup blueberries
1 blood orange, thinly sliced
1 grapefruit, thinly sliced
¼ cup triple sec
1 bottle of Tropical Grapefruit Moscato

| Pack | Size | Lbs  | L     | W     | Н     | Pallet | UPC           | SCC             |
|------|------|------|-------|-------|-------|--------|---------------|-----------------|
| 12   | 750  | 39.6 | 23.23 | 15.75 | 12.83 | 5x10   | 85785200208-5 | 1085785200208-2 |