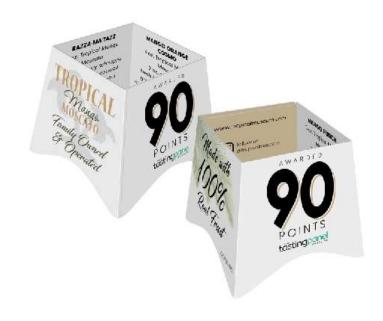

QUINTESSENTIAL

IMPORTER | MARKETER | DISTRIBUTOR

Tropical Passion Fruit – 93 Pts.
From the SF International Wine Competition

Neckers with score on the outside, recipes on the inside

Tropical Mango – 90 Pts. From the Tasting Panel

Neckers with score on the outside, recipes on the inside

QUINTESSENTIAL

IMPORTER | MARKETER | DISTRIBUTOR

www.quintessentialwines.com