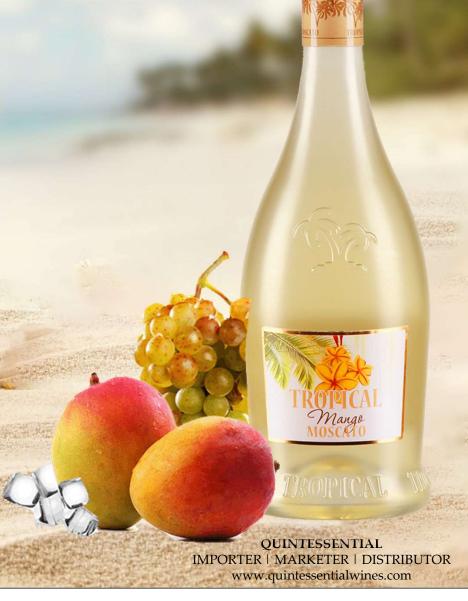

### MANGO ORANGE COSMO

4 oz. Tropical Mango Moscato

2 oz. orange juice

Fresh lime and a splash of grenadine

Combine into a cocktail shaker, shake and strain into

martini glass

### **MANGO SPRITZER**

4 oz. Tropical Mango Moscato

2 oz. Orange Sparkling Italian Soda

Shake and strain into a highball

glass almost filled with broken ice.

Add lemonade, garnish with pineapple and serve.

### **RAZZA-MA'TAZZ**

4 oz. Tropical Mango Moscato

2 oz. Raspberry schnapps

Combine into a cocktail shaker, shake and pour into a flute

## **MANGO PUNCH**

3 oz. Tropical Mango Moscato

2 oz. Fruit Punch

1 oz. Orange liqueur

Combine into a cocktail shaker, shake and

strain into a flute